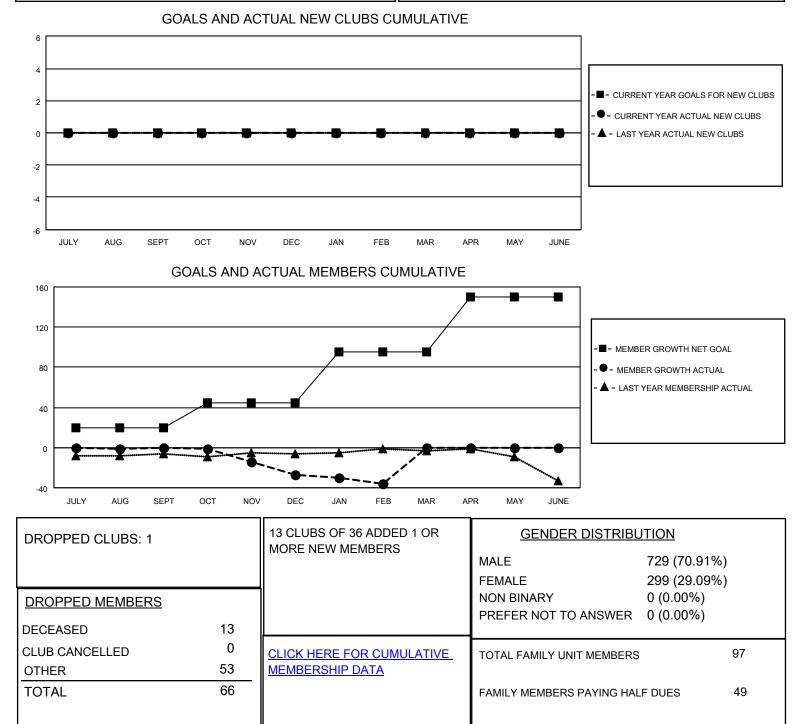

## LOCATION NEW ZEALAND

District 202 D

Results as of: 2/28/2022

| Clubs                 |               |           |               | Members               |                       |                         |                                                    |
|-----------------------|---------------|-----------|---------------|-----------------------|-----------------------|-------------------------|----------------------------------------------------|
| RESULTS FOR 2021-2022 |               |           |               | RESULTS FOR 2021-2022 |                       |                         |                                                    |
| QUARTER               | NEW CLUB GOAL | NEW CLUBS | DROPPED CLUBS | QUARTER MEMB          | ER GROWTH NET<br>GOAL | MEMBER GROWTH<br>ACTUAL | DROPPED<br>MEMBERS ACTUAL<br>(including transfers) |
| JULY/AUG/SEPT         | 0             | 0         | 0             | JULY/AUG/SEPT         | 20                    | 23                      | 20                                                 |
| OCT/NOV/DEC           | 0             | 0         | 1             | OCT/NOV/DEC           | 25                    | 5                       | 32                                                 |
| JAN/FEB/MAR           | 0             | 0         | 0             | JAN/FEB/MAR           | 50                    | 6                       | 14                                                 |
| APR/MAY/JUNE          | 0             | 0         | 0             | APR/MAY/JUNE          | 55                    | 0                       | 0                                                  |